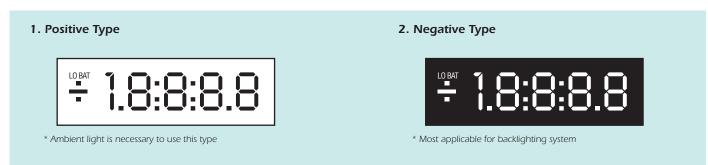

## **Polarizer Mode**

<sup>\*</sup> Ambient light is necessary to use this type.