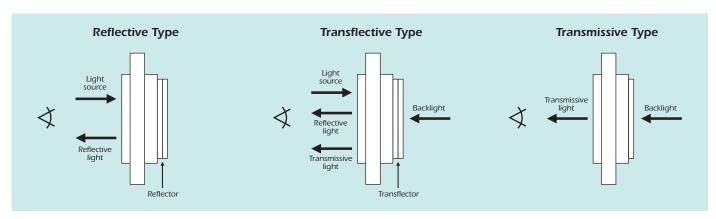

<sup>\*</sup> Ambient light is taken from the outside during day and a backlight is used in the dark.

<sup>\*</sup> A backlight is always used.